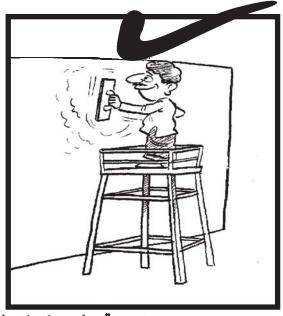

غیرمتوازن بختوں پر کھڑے ہوکر کام کرنے کی بجائے متوازن سہارے استعال کریں۔

عانوں پر کام کرتے وقت بیچھے مٹنے سے پہلے ذبن میں رکیس کہ بیچھے گرائی ہوسکتی ہے۔

معلق مچانوں پرکام کرتے وقت توازن کا خیال رکھیں۔

مرى جگہوں پر سے گزرنے کے لئے شخوں كى بجائے شكے والى پلياں نصب كريں۔